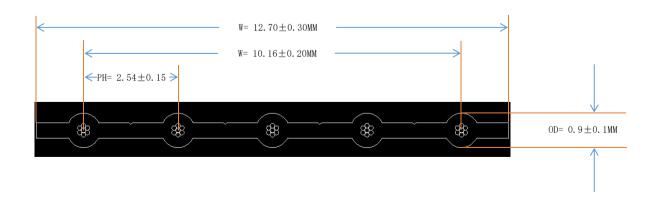

## **CABLE DATA**

|                      | SIZE:AWG28                                 |                       |                           |
|----------------------|--------------------------------------------|-----------------------|---------------------------|
| CONDUCTOR            | TOP COATED TINNED COPPER 7/0.12±0.005MM    |                       |                           |
|                      | RESISTANCE AT 20°C MAX. 237Ω/KM            |                       |                           |
|                      | CONDUCTOR DIAMETER:0.36MM                  |                       |                           |
|                      | MATERIAL: PVC INSULATION                   |                       |                           |
| INSULATION           | INSULATIONTHICKNESS: NOM:0.26MM,MIN.0.18MM |                       |                           |
|                      | OVER DIAMETER:0.9±0.1MM                    |                       |                           |
|                      | RATED:105 ℃ PVC                            |                       |                           |
|                      | RESISTANCE AT 20°C MAX. 0.75MΩ/KM          |                       |                           |
|                      | COLOR:GREY WITH RED SIDE FLAT CABLE        |                       |                           |
|                      | PH=2.54±0.15MM                             |                       |                           |
| ELECTRIC FUNCTION TE | RATED VOLTAGE                              | 300V                  |                           |
|                      | VOLTAGE-WITHSTAND                          | 2500V/1MINUTE         |                           |
|                      | TENSILE STRNGTH                            | BEFORE AGEING:1500PSI | AFTER AGEING:1290PSI(85%) |
|                      | ELONGATION                                 | BEFORE AGEING:100%    | AFTER AGEING:75%(65%)     |